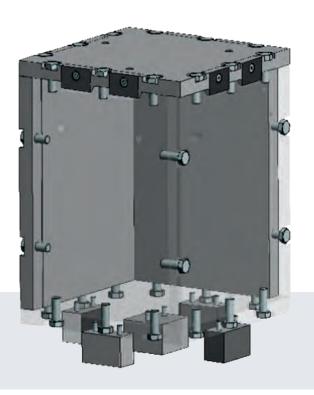

## ALLOWED CONTENTS

- Solid materials
- SCO-I, II materials
- LSA I and II materials
- LSA-III materials (exclusive use only)

Type IP-2 packaging for transport and storage of surface contaminated objects or low specific activity material, like contaminated tools, dismantled components, waste,...

The packaging is providing a shielding ranging from 70 to 200mm eq steel.

Allowed transport modes: by land, sea or air.

The packaging can be handled by a lift truck or by a crane.

| Dimensions |               |               |
|------------|---------------|---------------|
|            | Minimum inner | Maximum inner |
|            | dimensions    | dimensions    |
| Length     | 700 mm        | 1 900 mm      |
| Width      | 700 mm        | 1 900 mm      |
| Height     | 500 mm        | 1 900 mm      |